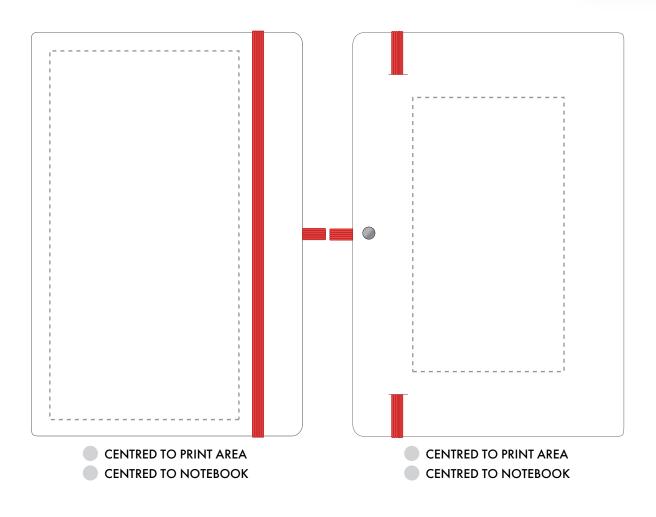

## **PANTONE REFERENCE(S)**

Full colour printing

Due to the nature of the product the print position may vary by 2 - 3 mm

Product Image for visualisation - colours may vary

ARTWORK SCALE 50%

The dashed line is to demonstrate print area and will not appear on your printed item

| ARTWORK SCALE 100%<br>Max print area: 195mm x 100mm |        | ARTWORK SCALE 100%<br>Max print area: 145mm x 80mm |
|-----------------------------------------------------|--------|----------------------------------------------------|
|                                                     |        | ,                                                  |
|                                                     |        | 1<br>                                              |
|                                                     |        | 1<br>1<br>1                                        |
|                                                     | 1      |                                                    |
|                                                     | I<br>I |                                                    |
|                                                     | 1      |                                                    |
|                                                     |        | <br>                                               |
|                                                     |        | 1<br>                                              |
|                                                     |        | 1<br>1<br>1                                        |
|                                                     |        |                                                    |
|                                                     |        |                                                    |
|                                                     | 1      |                                                    |
|                                                     | 1      | I<br>I                                             |
|                                                     |        | 1<br>1<br>1                                        |
|                                                     |        | <br>                                               |
|                                                     |        |                                                    |
|                                                     |        |                                                    |
|                                                     |        |                                                    |
|                                                     | 1      | I<br>I                                             |
|                                                     | 1      | <br>                                               |
|                                                     |        | 1<br>1<br>1                                        |
|                                                     |        | <br>                                               |
|                                                     |        |                                                    |
|                                                     |        |                                                    |
|                                                     |        |                                                    |
|                                                     | <br>   |                                                    |
|                                                     | 1      |                                                    |
|                                                     |        |                                                    |
|                                                     |        |                                                    |
|                                                     | -      |                                                    |
|                                                     |        |                                                    |